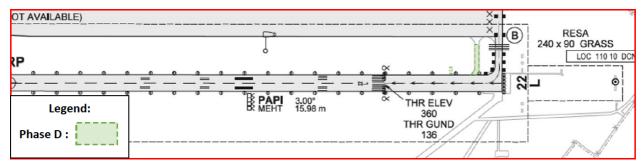

# 7. PHASE E

Commence and actual finish of the phase will be notified by NOTAM.

Involved areas: RWY 04R/22L.

## 7.1 TRAFFIC INFORMATION AND RESTRICTIONS

Restrictions on RWY 04R/22L:

- RWY 22L is CLOSED to take-off of ICAO CODE C aircraft;
- RWY 04R/22L is CLOSED to aircraft MON-SAT 0430-1700.

AIP SUP 002/2023 2/4 HungaroControl

# Figure 4. Demolition works phase D

Figure 5. Demolition works phase E

AIP SUP 002/2023 HungaroControl 4/4