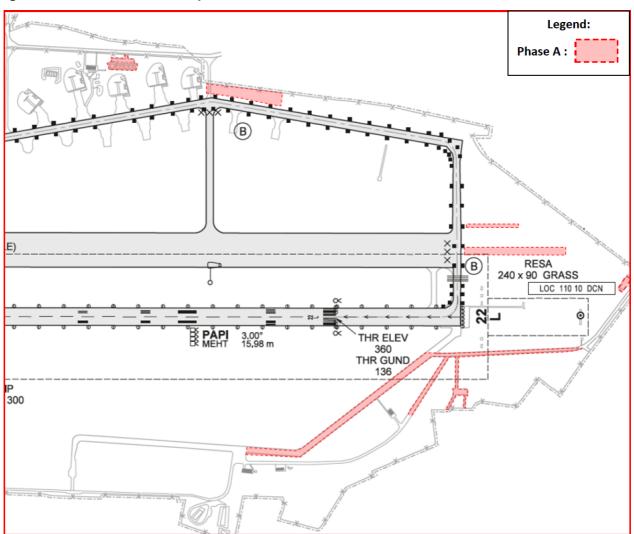

### 4. PHASE B

Commence and actual finish of the phase will be notified by NOTAM.

Involved areas: TWY A, TWY B, APRON.

# 4.1 TRAFFIC INFORMATION AND RESTRICTIONS

Restrictions on TWY A:

- TWY A is CLOSED to aircraft MON-SAT 0430-1700;
- The usable TWY is TWY B.

Figure 1. Demolition works phase A

Figure 2. Demolition works phase B

Figure 3. Demolition works phase C

HungaroControl 3/4 AIP SUP 002/2023