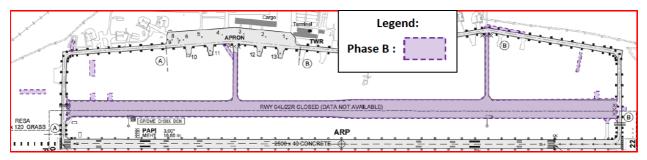

## 5. PHASE C

Commence and actual finish of the phase will be notified by NOTAM.

Involved areas: RWY 04R/22L, TWY A.

### 5.1 TRAFFIC INFORMATION AND RESTRICTIONS

Restrictions on TWY A:

- TWY A is CLOSED to aircraft MON-SAT 0430-1700;
- The usable TWY is TWY B.

Restrictions on RWY 04R/22L:

- RWY 04R is CLOSED to take-off of ICAO CODE C aircraft;
- RWY 04R/22L is CLOSED to aircraft MON-SAT 0430-1700.

Figure 1. Demolition works phase A

Figure 2. Demolition works phase B

Figure 3. Demolition works phase C

HungaroControl 3/4 AIP SUP 002/2023