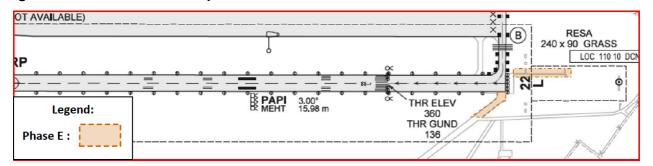

# 7. PHASE E

Commence and actual finish of the phase will be notified by NOTAM.

Involved areas: RWY 04R/22L.

# Figure 4. Demolition works phase D

Figure 5. Demolition works phase E

AIP SUP 001/2024 HungaroControl 4/4