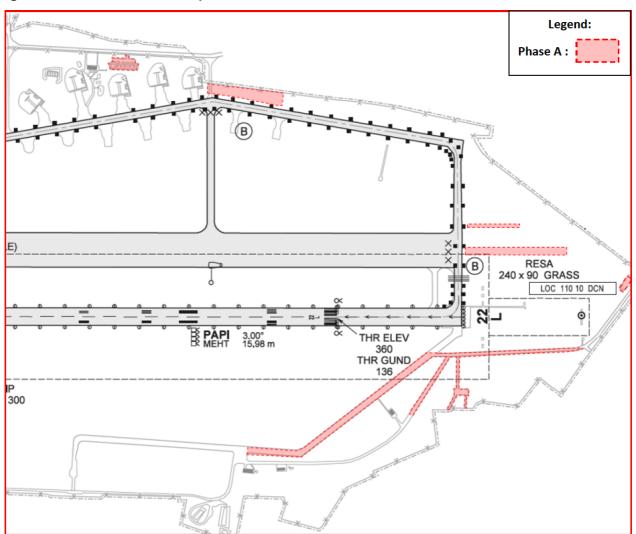

#### 3. PHASE A

Commence and actual finish of the phase will be notified by NOTAM.

No movement areas are involved in this phase.

### 3.1 TRAFFIC INFORMATION AND RESTRICTIONS

No traffic restrictions are expected at phase A.

## 8. REPLACED SUP

This SUP replaces the AIP SUP 004/2023.

AIP SUP 001/2024 2/4 HungaroControl

Figure 1. Demolition works phase A

Figure 2. Demolition works phase B

Figure 3. Demolition works phase C

HungaroControl 3/4 AIP SUP 001/2024