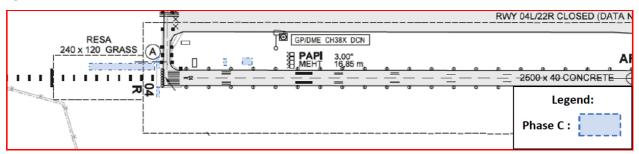

#### 5. PHASE C

Commence and actual finish of the phase will be notified by NOTAM.

Involved areas: RWY 04R/22L, TWY A.

#### 5.1 TRAFFIC INFORMATION AND RESTRICTIONS

Traffic and closure restrictions may be published by NOTAM.

## 8. REPLACED SUP

This SUP replaces the AIP SUP 004/2023.

AIP SUP 001/2024 2/4 HungaroControl

Figure 1. Demolition works phase A

Figure 2. Demolition works phase B

Figure 3. Demolition works phase C

HungaroControl 3/4 AIP SUP 001/2024